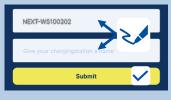

## Webasto ChargeConnect App **Quick Start Guide**





Download the app







Log in with your data

## Add a new Webasto charger to your account

Open Chargers select Residentials & click on **Add** 

Confirm the process

- (1) Scan (scan QR code) or
- (2) Manual (entering credentials) Credentials from the user manual

Enter a name and complete the adding.











## Start a charging session by QR code scanning





Wait a moment



Charging process is displayed on dashboard



## Start a charging session by 1-cick remote command

Open Charge

Select your charging station

Confirm the start and wait a moment

Charging process is displayed on dashboard