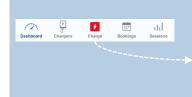

## Start a charging session by 1-cick remote command

Open Charge

Select your charging station

Confirm the start and wait a moment

Charging process is displayed on dashboard