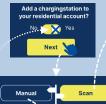

## Add a new Webasto charger to your account

Open Chargers select Residentials & click on **Add** 

Confirm the process

- (1) Scan (scan QR code) or
- (2) Manual (entering credentials) Credentials from the user manual