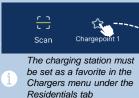

## Add a new Webasto charger to your account

Open Chargers select Residentials & click on **Add** 

Confirm the process

- (1) Scan (scan QR code) or
- (2) Manual (entering credentials) Credentials from the user manual