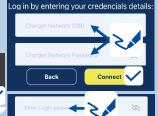

## Add a new Webasto charger to your account

Open Chargers select Residentials & click on **Add** 

Confirm the process

- (1) Scan (scan QR code) or
- (2) Manual (entering credentials) Credentials from the user manual

Enter a name and complete the adding.