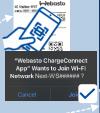

## Add a new Webasto charger to your account

Open Chargers select Residentials & click on **Add** 

Confirm the process

- (1) Scan (scan QR code) or
- (2) Manual (entering credentials) Credentials from the user manual