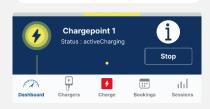

## Start a charging session by QR code scanning

Wait a moment

Charging process is displayed on dashboard

## Start a charging session by 1-cick remote command

Open Charge

Select your charging station

Confirm the start and wait a moment

Charging process is displayed on dashboard