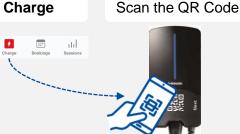

## Start a charging session by QR code scanning

Wait a moment

Charging process is displayed on dashboard