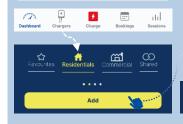

## Add a new Webasto charger to your account

Open Chargers select Residentials & click on **Add** 

Confirm the process

- (1) Scan (scan QR code) or
- (2) Manual (entering credentials) Credentials from the user manual