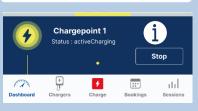

## Start a charging session by QR code scanning

Wait a moment

Charging process is displayed on dashboard

## Start a charging session by 1-cick remote command

Open Charge

Select your charging station

Confirm the start and wait a moment

Charging process is displayed on dashboard