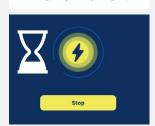

## Start a charging session by QR code scanning

Wait a moment

Charging process is displayed on dashboard

## Start a charging session by 1-cick remote command

Open Charge

Select your charging station

Confirm the start and wait a moment

Charging process is displayed on dashboard