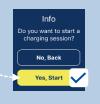

## Start a charging session by 1-cick remote command

Open Charge

Select your charging station

Confirm the start and wait a moment

Charging process is displayed on dashboard